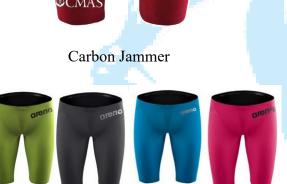

#### ARENA art. CMAS Carbon. Textile swimsuit

| outer shell  | inside lining |
|--------------|---------------|
| 52% Nylon    | 65% Nylon     |
| 47% Elastane | 34% Elastane  |
| 1% Carbon    | 1% Carbon     |