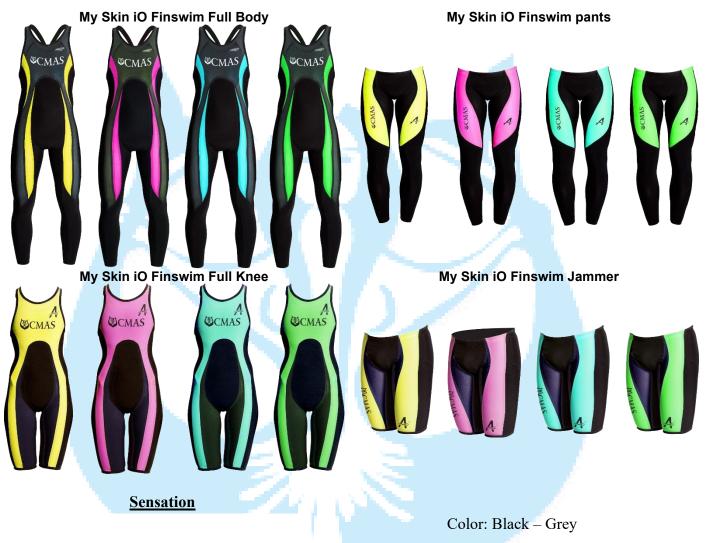

## Textile swimsuit

<u>Composition body:</u> one side, 31% Polyamide/Nylon (PA or PAM) A), 43% Polyester (PL), 1% (CF), and second side 69 % Polyamide/Nylon (PA or PAM), 30% Elastane (EA or EL), 1% (CF). <u>Composition line:</u> 71% Polyamide/Nylon (PA or PAM), 29% Elastane (EA or EL). Colour: Black/Pink – Black/Yellow.