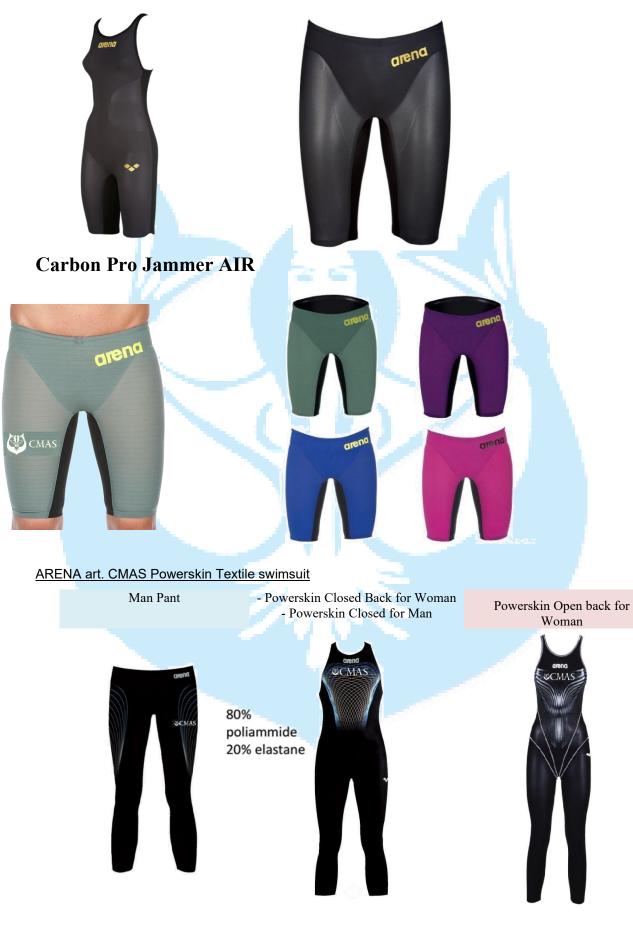

Men and Women

Composition: <u>body:</u> 80% polyamide (PL) - 20% Elastane (EA or EL), <u>Lining:</u> 80% polyamide (PL) - 20% Elastane (EA or EL), DEFLY

Composition: body: \* 43% Polyester (PL), 31% Polyamide/Nylon (PA or PAM), 26% Elastane (EA or EL) \* 69% Polyamide/Nylon (PA or PAM), 30% Elastane (EA or EL), 1% Carbon Fiber. Lining: 71% Polyamide/Nylon (PA or PAM), 29% Elastane (EA or EL)

Composition: body: \* 43% Polyester (PL), 31% Polyamide/Nylon (PA or PAM), 26% Elastane (EA or EL) \* 69% Polyamide/Nylon (PA or PAM), 30% Elastane (EA or EL), 1% Carbon Fiber. Lining: 71% Polyamide/Nylon (PA or PAM), 29% Elastane (EA or EL)

**DEFLY PANTS** 