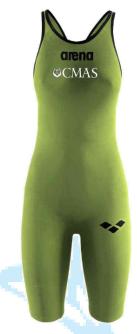

## Textile swimsuit

Be careful white square back on swimsuit must be only with CMAS logo ARENA art. CMAS R-EVO +

Men Pant

CMAS Finswimming Commission- List 2020 of approved swimsuits V2 5 / 13

#### ARENA art. CMAS Carbon. Textile swimsuit

| outer shell  | inside lining |
|--------------|---------------|
| 52% Nylon    | 65% Nylon     |
| 47% Elastane | 34% Elastane  |
| 1% Carbon    | 1% Carbon     |