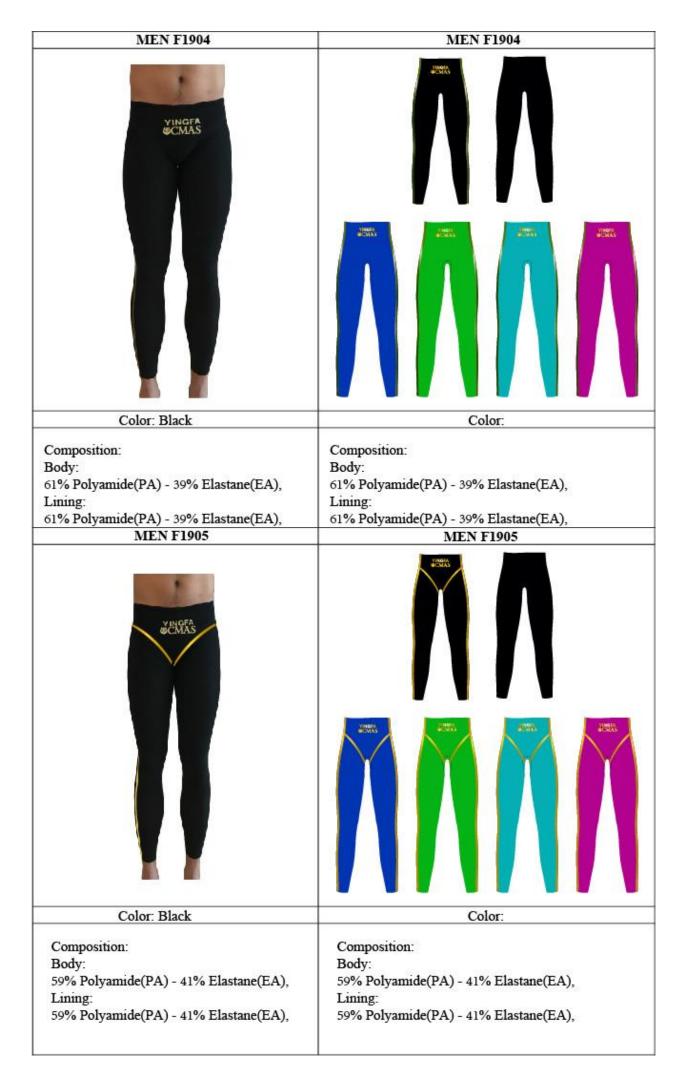

## Textile swimsuit

| WOMEN F193                                                                                                         | WOMEN F193                                                                                                         |
|--------------------------------------------------------------------------------------------------------------------|--------------------------------------------------------------------------------------------------------------------|
| Color Plash                                                                                                        |                                                                                                                    |
| Color: Black                                                                                                       | Color:                                                                                                             |
| Composition:<br>Body:<br>61% Polyamide(PA) - 39% Elastane(EA),<br>Lining:<br>61% Polyamide(PA) - 39% Elastane(EA), | Composition:<br>Body:<br>61% Polyamide(PA) - 39% Elastane(EA),<br>Lining:<br>61% Polyamide(PA) - 39% Elastane(EA), |
| MEN F1901                                                                                                          | MEN F1901                                                                                                          |
|                                                                                                                    |                                                                                                                    |
| Color: Black                                                                                                       | Color:                                                                                                             |
| Composition:<br>Body:<br>59% Polyamide(PA) - 41% Elastane(EA),<br>Lining:<br>59% Polyamide(PA) - 41% Elastane(EA), | Composition:<br>Body:<br>59% Polyamide(PA) - 41% Elastane(EA),<br>Lining:<br>59% Polyamide(PA) - 41% Elastane(EA), |