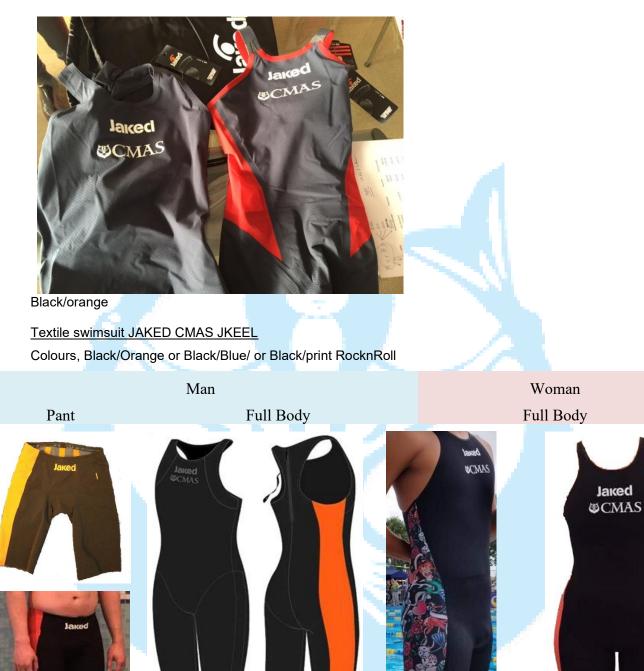

# DIANA

The DIANA suits aren't produced more since 1 May 2018. Consequently, from January 1<sup>st</sup>, 2020 Diana swimsuits can't be used during CMAS Finswimming Competition.

JAKED(http://www.finsuits.com - info@finsuits.com)

## Textile swimsuit

Textile swimsuit JAKED W1/M2/M1 CMAS KATANA

Only Black colour selling in 2019

Certification for previous colours still current