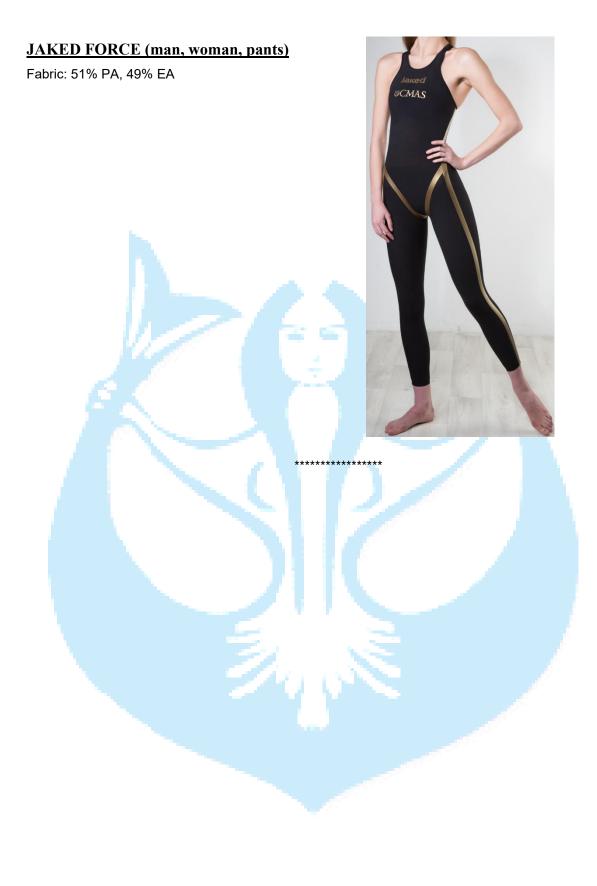

#### <u>Textile swimsuit</u>

Fabric: Revolutional Energy by Carvico - 71% Polyamide (PA or PAM) – 29% Elastane (EA or EL) 3 colors: 620 MG (for magenta) – 010 BK (for black) – 321 AG (for army green) Available in Full body, pants.