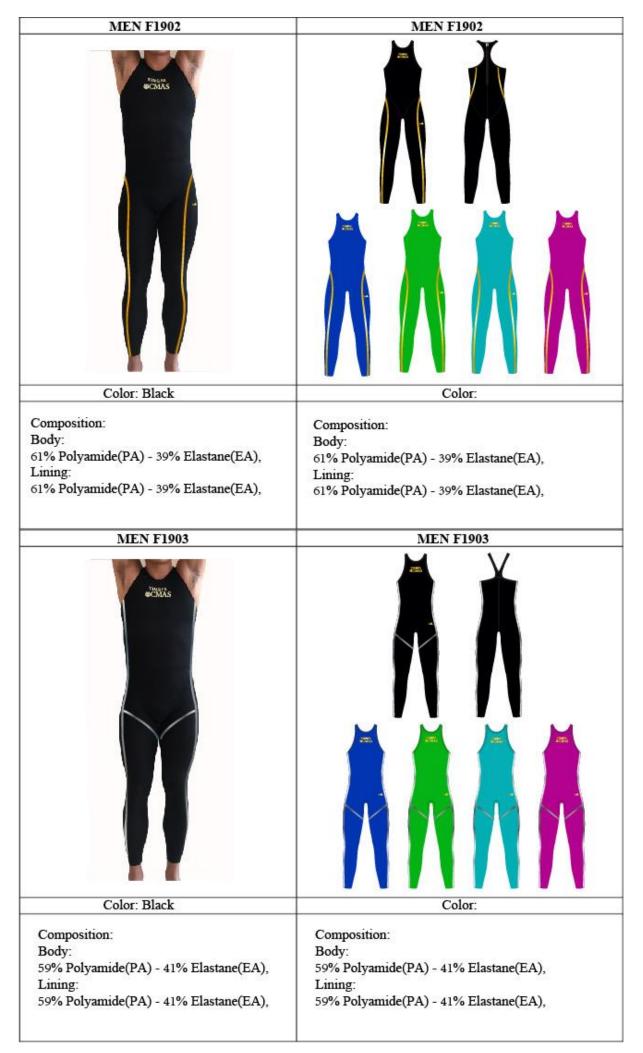

## Textile swimsuit

| WOMEN F193                                                                                                         | WOMEN F193                                                                                                         |
|--------------------------------------------------------------------------------------------------------------------|--------------------------------------------------------------------------------------------------------------------|
| Color Plash                                                                                                        |                                                                                                                    |
| Color: Black                                                                                                       | Color:                                                                                                             |
| Composition:<br>Body:<br>61% Polyamide(PA) - 39% Elastane(EA),<br>Lining:<br>61% Polyamide(PA) - 39% Elastane(EA), | Composition:<br>Body:<br>61% Polyamide(PA) - 39% Elastane(EA),<br>Lining:<br>61% Polyamide(PA) - 39% Elastane(EA), |
| MEN F1901                                                                                                          | MEN F1901                                                                                                          |
|                                                                                                                    |                                                                                                                    |
| Color: Black                                                                                                       | Color:                                                                                                             |
| Composition:<br>Body:<br>59% Polyamide(PA) - 41% Elastane(EA),<br>Lining:<br>59% Polyamide(PA) - 41% Elastane(EA), | Composition:<br>Body:<br>59% Polyamide(PA) - 41% Elastane(EA),<br>Lining:<br>59% Polyamide(PA) - 41% Elastane(EA), |