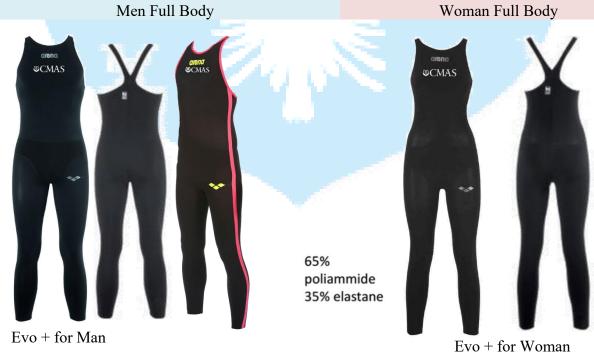

## Textile swimsuit

Be careful white square back on swimsuit must be only with CMAS logo ARENA art. CMAS R-EVO +

Men Pant

CMAS Finswimming Commission- List 2020 of approved swimsuits V2 5 / 13