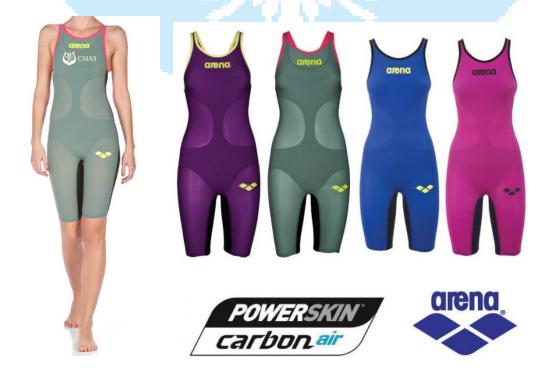

#### ARENA art. CMAS Carbon. Textile swimsuit

| outer shell  | inside lining |
|--------------|---------------|
| 52% Nylon    | 65% Nylon     |
| 47% Elastane | 34% Elastane  |
| 1% Carbon    | 1% Carbon     |

Carbon PRO Closed backCarbon PRO Open back

# Models: Powerskin Carbon Air Open and Closed back & Limited edition

Composition : 65% Nylon (Polyamide), 34% Elastane, 1% Carbon Fiber