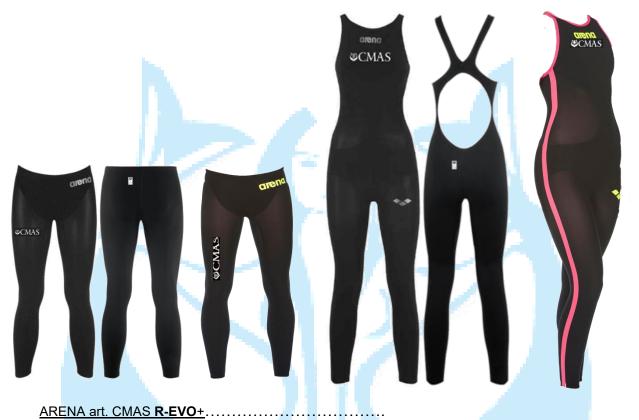

## Textile swimsuit

Be careful white square back on swimsuit must be only with CMAS logo ARENA art. CMAS R-EVO +

Men Pant

CMAS Finswimming Commission- List 2020 of approved swimsuits V2 5 / 13