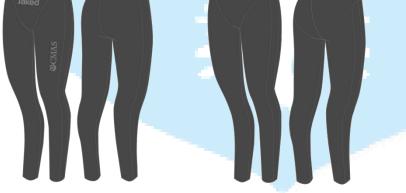

# Appendix 2

**Finswimming Rules** 

# List 2020 of approved swimsuits CMAS – V2

Update February 5<sup>th</sup> 2020 after BOD 208

# DIANA

The DIANA suits aren't produced more since 1 May 2018. Consequently, from January 1<sup>st</sup>, 2020 Diana swimsuits can't be used during CMAS Finswimming Competition.

JAKED(http://www.finsuits.com - info@finsuits.com)

## Textile swimsuit

Textile swimsuit JAKED W1/M2/M1 CMAS KATANA

Only Black colour selling in 2019





Certification for previous colours still current





#### JAKED CMAS J12 Textile swimsuit JAKED CMAS J12 Lite



 

### JAKED Blade M1/M2/W1

<u>Textile swimsuit</u> Fabric: J Komp (Blade) is 64% Polyamide (PA or PAM) – 36% Elastane (EA or EL) Color Black



## JAKED ALPHA

#### <u>Textile swimsuit</u>

Fabric: Revolutional Energy by Carvico - 71% Polyamide (PA or PAM) – 29% Elastane (EA or EL) 3 colors: 620 MG (for magenta) – 010 BK (for black) – 321 AG (for army green) Available in Full body, pants.





# <u>ARENA FOR CMAS</u>(www.arenafinswim.com - info@arenafinswim.com)

## Textile swimsuit

Be careful white square back on swimsuit must be only with CMAS logo ARENA art. CMAS R-EVO +



Men Pant







CMAS Finswimming Commission- List 2020 of approved swimsuits V2 5 / 13

#### AREN