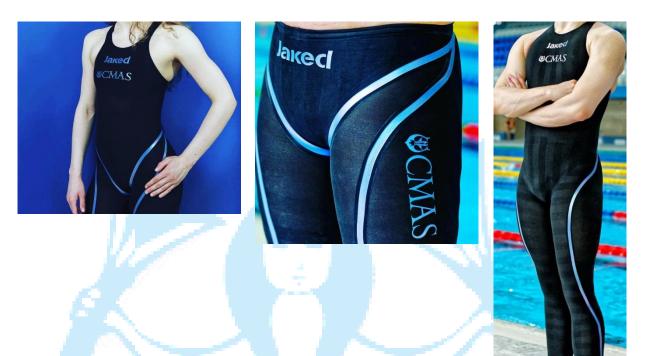

### JAKED Blade M1/M2/W1

<u>Textile swimsuit</u> Fabric: J Komp (Blade) is 64% Polyamide (PA or PAM) – 36% Elastane (EA or EL) Color Black