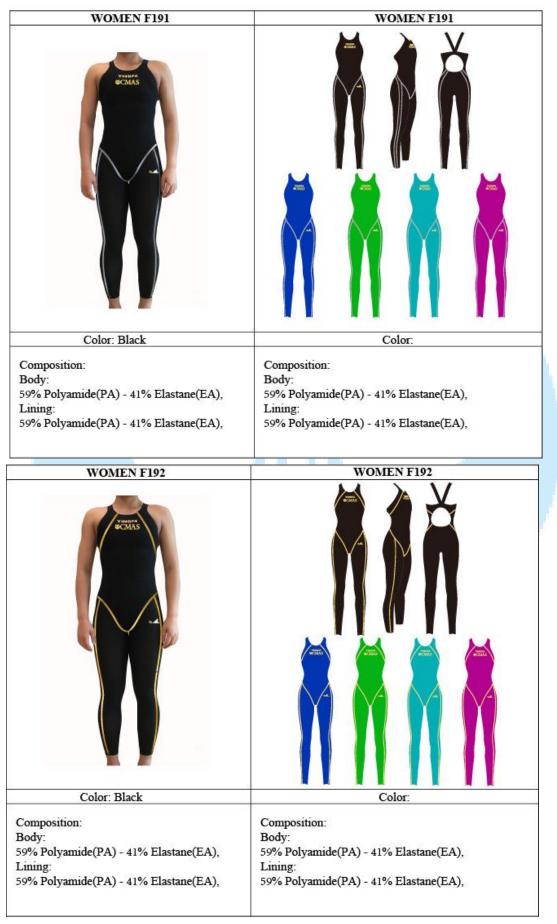

## Textile swimsuit

| WOMEN F193                                                                                                         | WOMEN F193                                                                                                         |
|--------------------------------------------------------------------------------------------------------------------|--------------------------------------------------------------------------------------------------------------------|
| Color Plash                                                                                                        |                                                                                                                    |
| Color: Black                                                                                                       | Color:                                                                                                             |
| Composition:<br>Body:<br>61% Polyamide(PA) - 39% Elastane(EA),<br>Lining:<br>61% Polyamide(PA) - 39% Elastane(EA), | Composition:<br>Body:<br>61% Polyamide(PA) - 39% Elastane(EA),<br>Lining:<br>61% Polyamide(PA) - 39% Elastane(EA), |
| MEN F1901                                                                                                          | MEN F1901                                                                                                          |
|                                                                                                                    |                                                                                                                    |
| Color: Black                                                                                                       | Color:                                                                                                             |
| Composition:<br>Body:<br>59% Polyamide(PA) - 41% Elastane(EA),<br>Lining:<br>59% Polyamide(PA) - 41% Elastane(EA), | Composition:<br>Body:<br>59% Polyamide(PA) - 41% Elastane(EA),<br>Lining:<br>59% Polyamide(PA) - 41% Elastane(EA), |