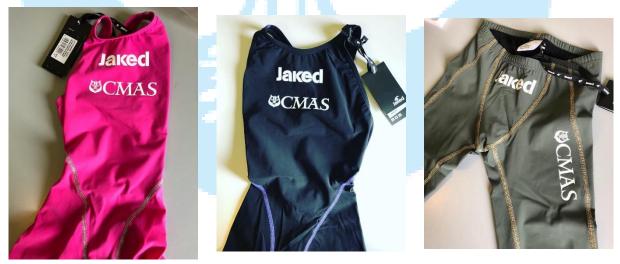

## Textile swimsuit

Textile swimsuit JAKED W1/M2/M1 CMAS KATANA

Only Black colour selling in 2019

Certification for previous colours still current

#### JAKED CMAS J12 Textile swimsuit JAKED CMAS J12 Lite